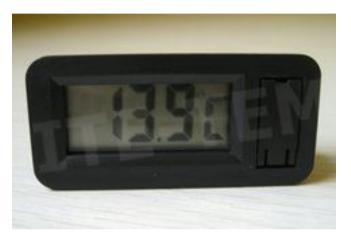

## **Temperature panel meter TM-2**

- 1. Simple design, LED display, clear, directly, and non-interfere by the light.
- 2. High accuracy and small size for easy installation.
- 3. TM-2 is a kind of developed timer and temperature controller series products which are applied to display cabinet and refrigeration market.