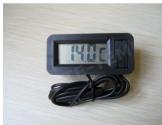

## **Temperature panel meter TM-2**

- 1. Simple design, LED display, clear, directly, and non-interfere by the light.
- 2. High accuracy and small size for easy installation.
- 3. TM-2 is a kind of developed timer and temperature controller series products which are applied to display cabinet and refrigeration market.