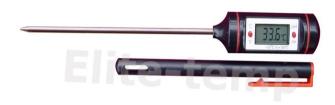

## **Digital thermometer PT-1**

- 1. Pen styled, portable, lengthened metal probe.
- 2. Temperature memory, low power consumption, low battery indicating and sensor fault indicating, switch between °C/°F and on.off.
- 3. PT-1 is a kind of developed timer and temperature controller series products which are applied to refrigeration market and foodstuff industry.

| Main Functions and Parameters: |                                               |
|--------------------------------|-----------------------------------------------|
| Specification                  | 1.Measure arrange: -50°C~300°C(-58°F~572°F)   |
|                                | 2. Resolution: 0.1°C                          |
|                                | 3. Accuracy: ±1°C(-20°C~+80°C);               |
|                                | ±5°C(other range)                             |
|                                | 4. Power: DC1.5V AG13 button battery          |
| Packing                        | 1. Inner packing:color box                    |
|                                | 2. Out packing:100PCS/CTN                     |
| OEM service                    | Customer can select the package and print own |
|                                | logo                                          |